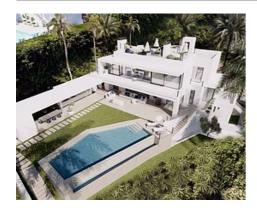

#### **Location: Marbella**

This villa has a unique design where materials are combined and integrated into its surroundings. The mansion offers an unparalleled level of comfort. It has significant indoor and outdoor spaces that are ideal for both daily living and hosting parties or family gatherings.

The house is spacious. It has 6 bedrooms, 7 bathrooms, staff room with bathroom, dirty kitchen and covered terraces. A large barbecue area and a spacious solarium allow you to meet friends to have a good time and create unforgettable memories. The terrace by the pool is ideal for relaxing and sunbathing on hot days.

Built in complete harmony with its natural surroundings, the mansion offers you the opportunity to live in privacy and enjoy every day incredibly beautiful sea & mountain views.

**Price: From 7,800,000 €** 