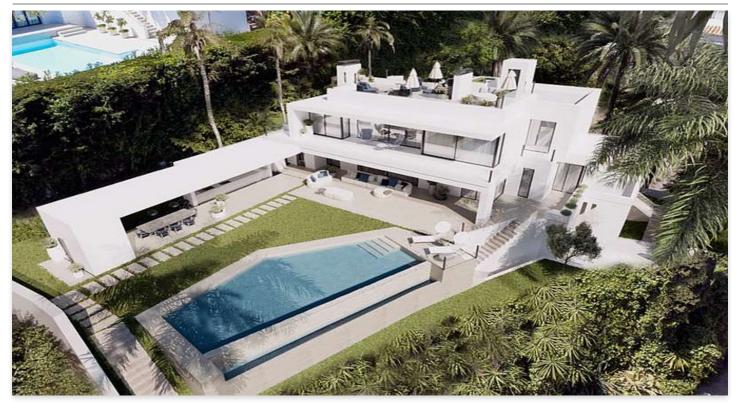

#### **Location: Marbella**

This villa has a unique design where materials are combined and integrated into its surroundings. The mansion offers an unparalleled level of comfort. It has significant indoor and outdoor spaces that are ideal for both daily living and hosting parties or family gatherings.

The house is spacious. It has 6 bedrooms, 7 bathrooms, staff room with bathroom, dirty kitchen and covered terraces. A large barbecue area and a spacious solarium allow you to meet friends to have a good time and create unforgettable memories. The terrace by the pool is ideal for relaxing and sunbathing on hot days.

Built in complete harmony with its natural surroundings, the mansion offers you the opportunity to live in privacy and enjoy every day incredibly beautiful sea & mountain views.

**Price: From 7,800,000 €** 