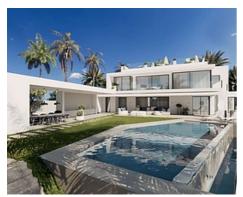

#### **Location: Marbella**

This villa has a unique design where materials are combined and integrated into its surroundings. The mansion offers an unparalleled level of comfort. It has significant indoor and outdoor spaces that are ideal for both daily living and hosting parties or family gatherings.

The house is spacious. It has 6 bedrooms, 7 bathrooms, staff room with bathroom, dirty kitchen and covered terraces. A large barbecue area and a spacious solarium allow you to meet friends to have a good time and create unforgettable memories. The terrace by the pool is ideal for relaxing and sunbathing on hot days.

Built in complete harmony with its natural surroundings, the mansion offers you the opportunity to live in privacy and enjoy every day incredibly beautiful sea & mountain views.

**Price: From 7,800,000 €** 